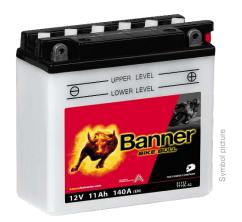

#### POWER FOR MOTORBIKES.

Entry into the world of the Banner brand is comprised by classic lead batteries with an electrolyte pack. The robust technology has been specially designed for the burdens relating to motorcycle riding.

## **PERFORMANCE**

High load-bearing capacity
Safe starting even in the case of short run use
Extensive range consisting of 33 types
Dry, pre-charged; enclosed electrolyte in the precisely required volume

# TECHNICAL DATA

Type: 514 11
OE Code: YB14L-A2
Battery Voltage: 12V
Battery Technology: WET
Cold Cranking Amps: 185A (EN)
Battery Capacity: 14 Ah (K10)
Dimension: 134 x 89 x 166 mm

Layout: 0
Terminal Type: 8
Base Hold-Down: B00